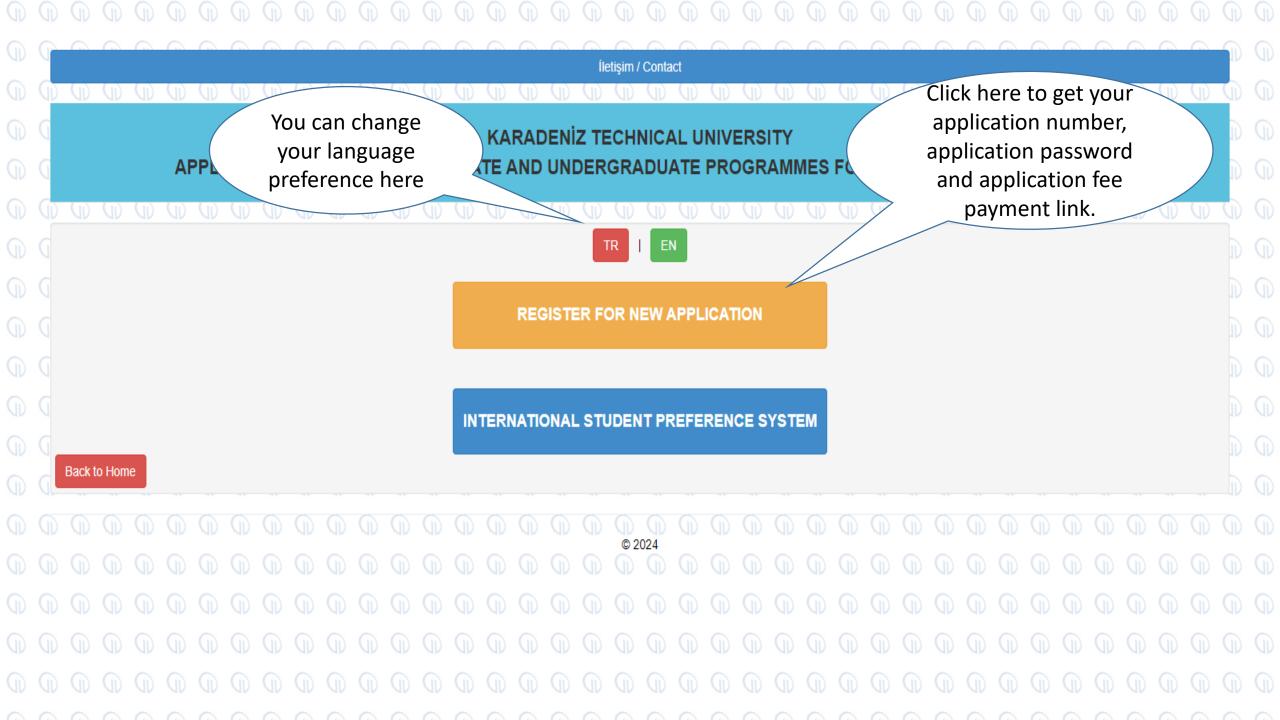

## KARADENIZ TECHNICAL UNIVERSITY STUDENT APPLICATION...

Click on the title

KARADENİZ TECHNICAL UNIVERSITY STUDENT APPLICATION PROCEDURES

Degree

APPLICATION SYSTEM FOR ASSOCIATE DEGREE AND UNDERGRADUATE PROGRAMS...

#### INTERNATIONAL STUDENT PREFERENCE SYSTEM

You can change your language preference here.

PERSONAL INFORMATION

**EXAM INFORMATION AND HIGH SCHOOL INFORMATION** 

**DOCUMENT UPLOAD SYSTEM** 

ASSOCIATE OR BACHELOR'S DEGREE PROGRAM PREFERENCES