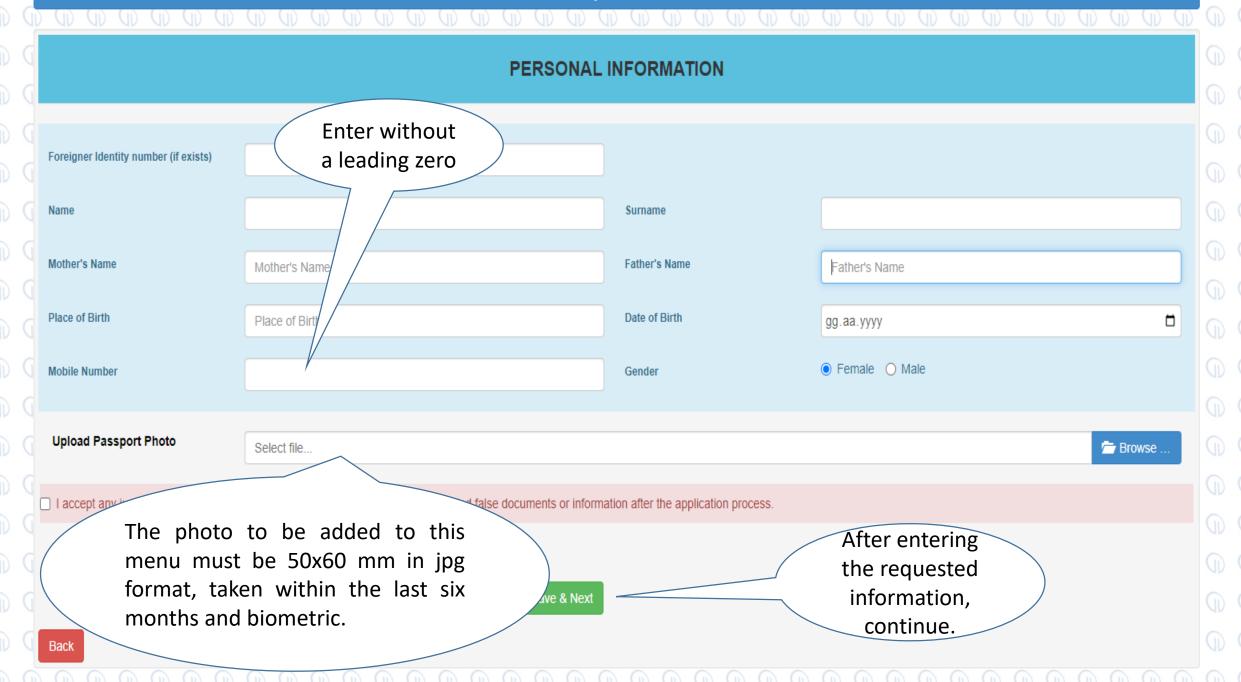

#### INTERNATIONAL STUDENT PREFERENCE SYSTEM

You can change your language preference here.

PERSONAL INFORMATION

**EXAM INFORMATION AND HIGH SCHOOL INFORMATION** 

**DOCUMENT UPLOAD SYSTEM** 

ASSOCIATE OR BACHELOR'S DEGREE PROGRAM PREFERENCES

YOUR CURRENT PREFERENCES

VIEW APPLICATION DETAIL

Click

Each time you enter the required information on the page that opens and click on the Save and Continue button, the next subheading will open. This way, you can complete your application without getting any feedback.

After entering the

Equivalent in the Hundred System =  $\frac{Secondary\ Education\ Grade\ Point\ Average}{Full\ Score\ in\ the\ Graduating\ System} x100$ 

requested information, continue.

After entering the requested information, continue