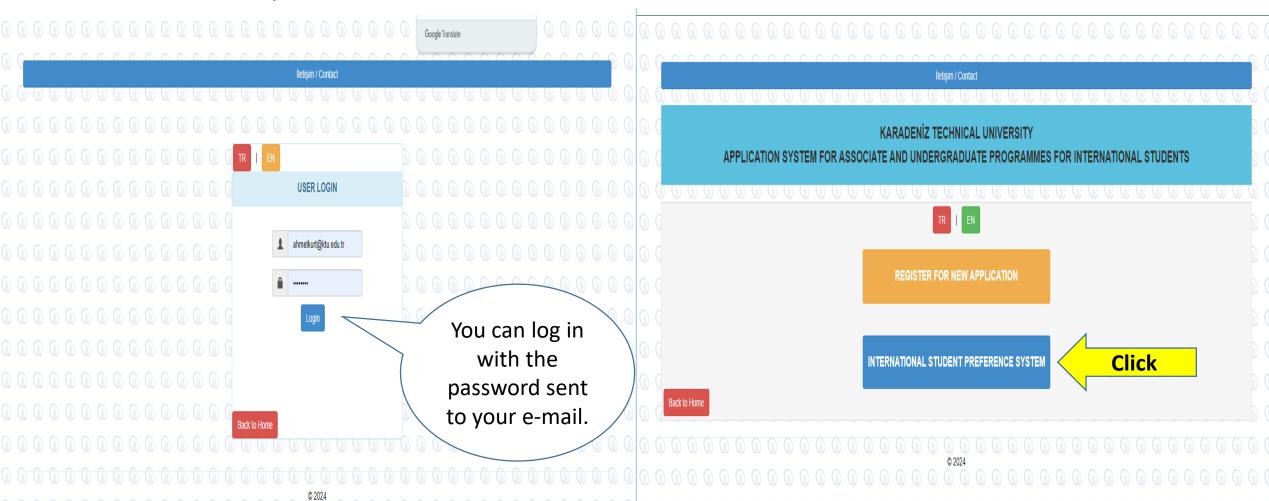

- After completing the payment of your application fee, you will be directed to the page below when you click on the link sent to your e-mail to log in to the International Student Preference System.

Or, when you go back to the beginning and follow slides 1,2,3,4 and view the page below (Slide 5), you will be directed to the same page shown on the left by clicking on the second heading, International Preference System.

#### INTERNATIONAL STUDENT PREFERENCE SYSTEM

You can change your language preference here.

PERSONAL INFORMATION

**EXAM INFORMATION AND HIGH SCHOOL INFORMATION** 

**DOCUMENT UPLOAD SYSTEM** 

ASSOCIATE OR BACHELOR'S DEGREE PROGRAM PREFERENCES