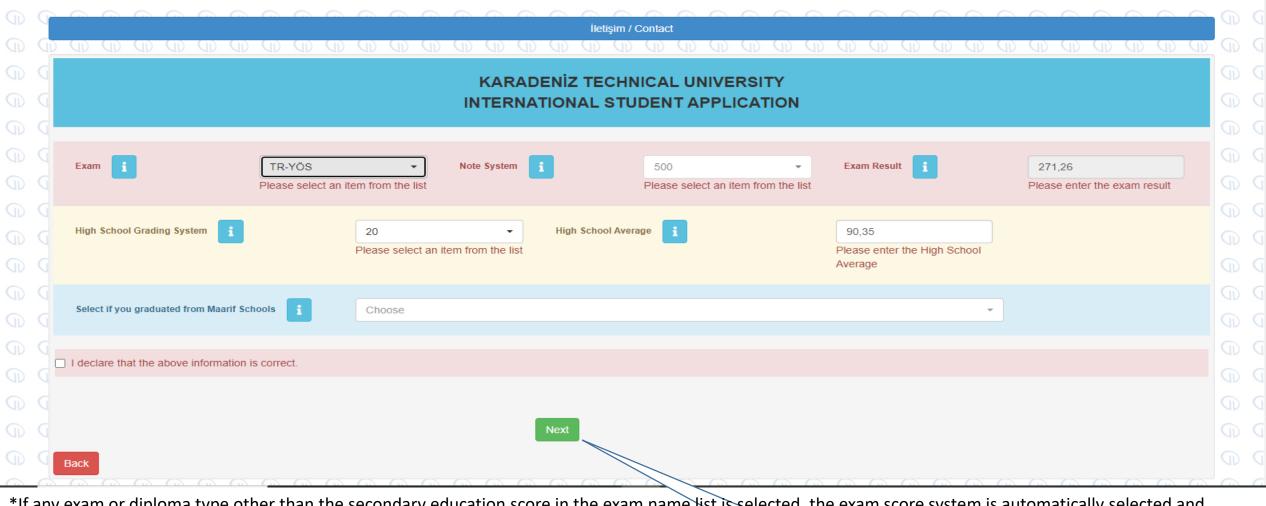

\*If any exam or diploma type other than the secondary education score in the exam name list is selected, the exam score system is automatically selected and prospective students cannot intervene in this area.

\*Candidates who choose Secondary Education Score as the Exam Name but cannot find their own scoring system in the Exam Score System list will select 100 (one hundred) from the Exam Score System and convert their grade average into a 100 system and enter it into the system as the Exam Result.

After entering the

Equivalent in the Hundred System =  $\frac{Secondary\ Education\ Grade\ Point\ Average}{Full\ Score\ in\ the\ Graduating\ System} x100$ 

requested information, continue.