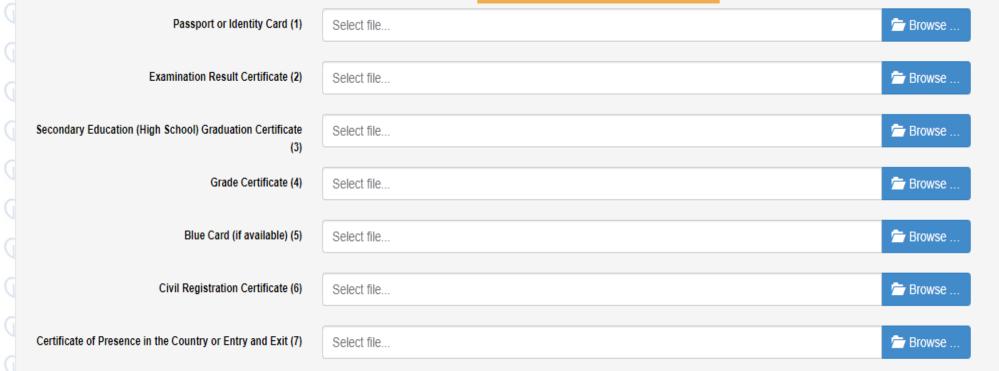

#### **FILE UPLOAD SYSTEM**

#### Files to be uploaded must be in pdf format

Next

# Explanations

- (1) Copy of passport (certified) or identity card issued to foreign nationals living in Türkiye
- (2) Original or certified copy of the exam result documents
- (3) High school graduation certificate or high school transcript (certified in Turkish or English)