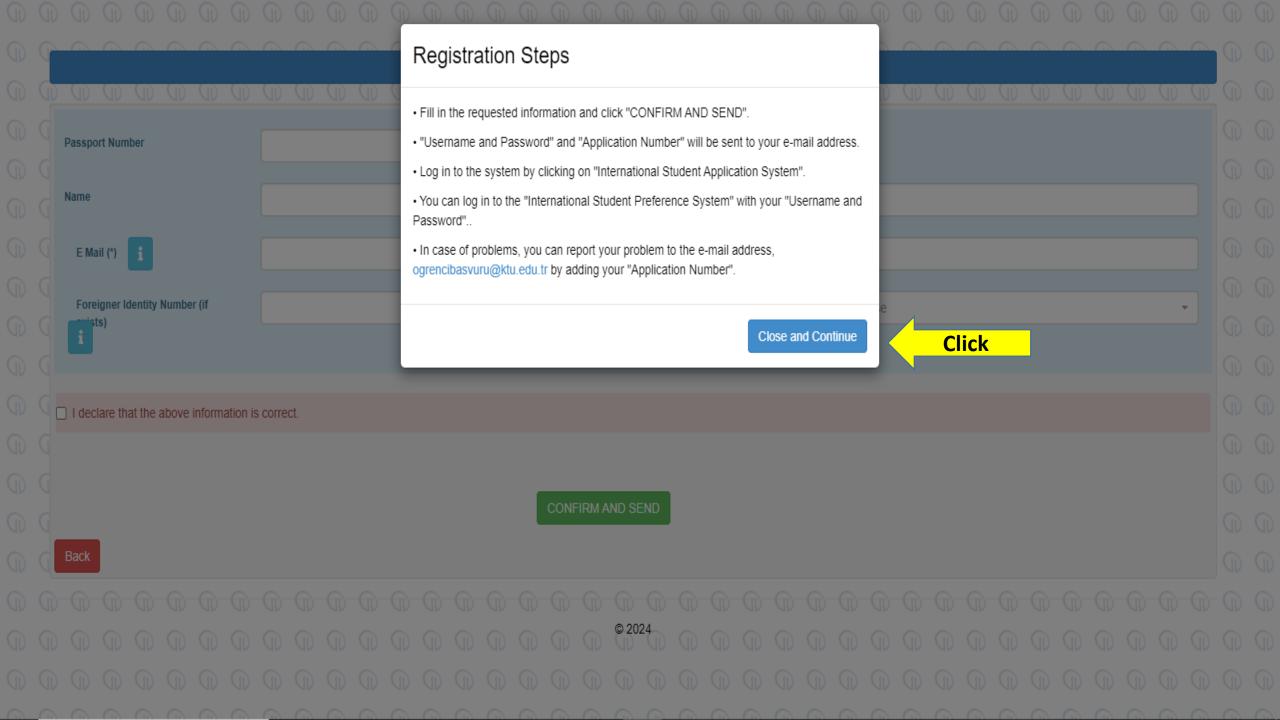

User Name:

Password :

http://basvuru.ktu.edu.tr/YurtDisiBesvuru/BasvuruGiris

Your application number : case of problems occur, you can attaching your "Application Number"

wr problem to ogrencibasvuru@ktu.edu.tr by