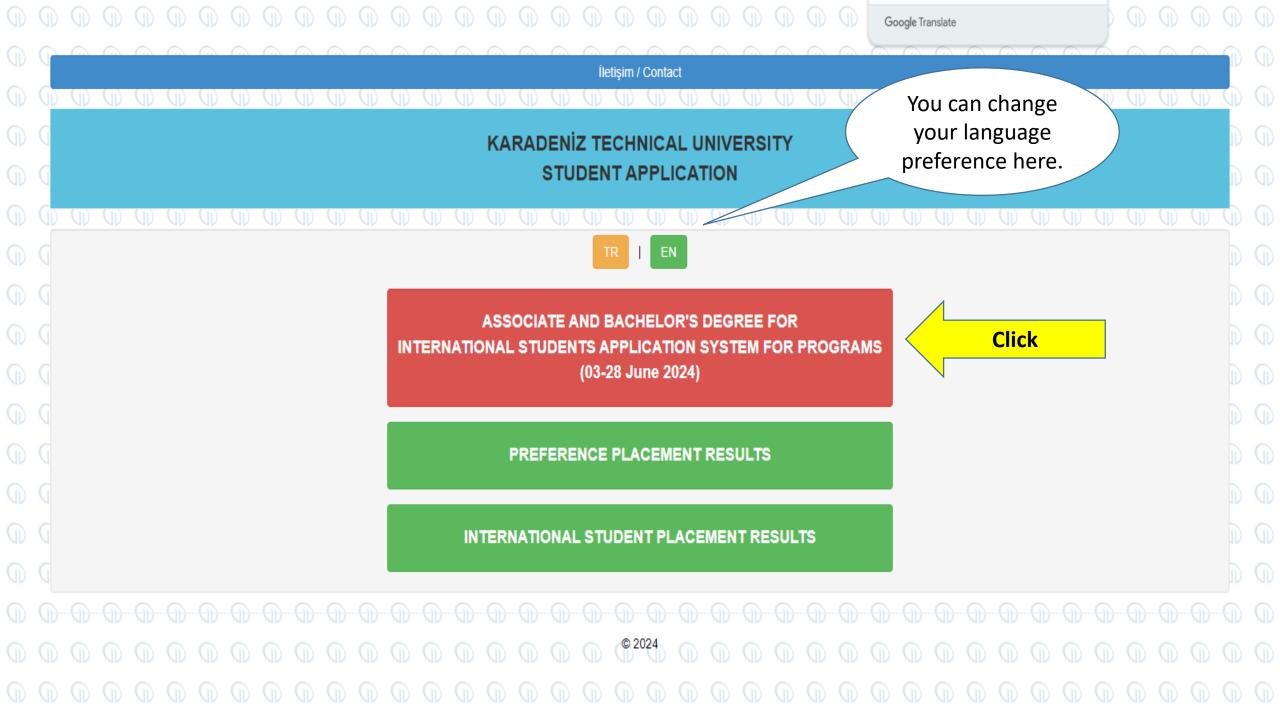

## KARADENIZ TECHNICAL UNIVERSITY STUDENT APPLICATION...

Click on the title

KARADENİZ TECHNICAL UNIVERSITY STUDENT APPLICATION PROCEDURES

Degree

APPLICATION SYSTEM FOR ASSOCIATE DEGREE AND UNDERGRADUATE PROGRAMS...