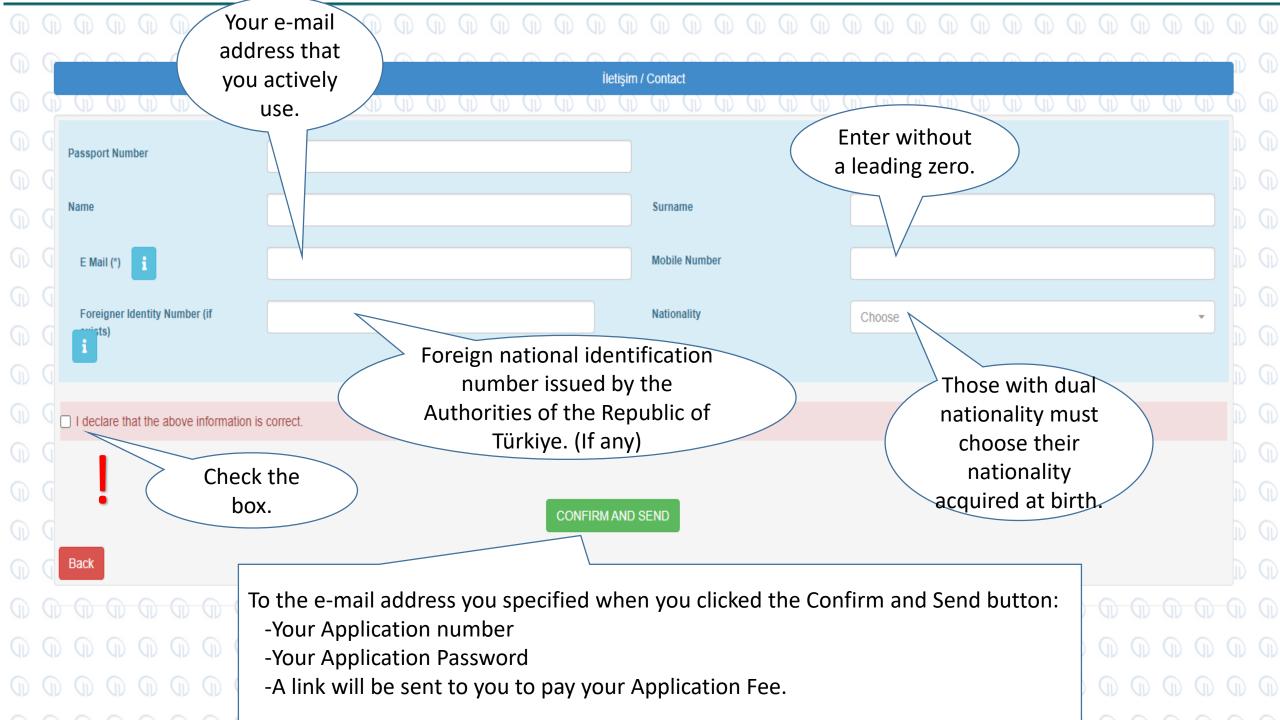

Make your payment by clicking the link.

11:38

Dear,

Your registration has been created to log in to the International Student Application System.

After making your payment at <a href="https://yos.ktu.edu.tr/adaykaydet.php?yosno=202437948">https://yos.ktu.edu.tr/adaykaydet.php?yosno=202437948</a> You can complete your transactions by logging into the International Student Preference System from the link below

User Name:

Password :

http://basvuru.ktu.edu.tr/YurtDisiBesvuru/BasvuruGiris

Your application number : case of problems occur, you can attaching your "Application Number"

wr problem to ogrencibasvuru@ktu.edu.tr by